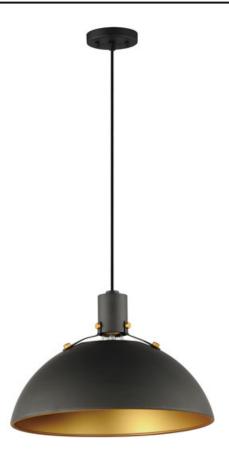

## **PRODUCT DESCRIPTION**

Sockets are suspended above a metal spun dome in your choice of Black or White with Gold accents or Satin Nickel with Black accents. A clean and simple approach to modern or transitional lighting, the opening allows light to shine through the opening atop while providing functional light below. This break in the two parts is supported with straps and decorative rivets in complimentary finishes for a subtlety tasteful two-tone finish. A coordinating pin-up wall sconce offers a bedside application to this design with integrated switch on its back plate and two feet of cord cover that can be removed and hardwired per your preference.