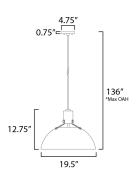

# **MEASUREMENTS**

**DIMENSION** : 19.5" W x 12.75" H

MAX OAH : 136" OAH

CANOPY : 4.75" W x 0.75" H x 4.75" L

HANGING WEIGHT : 3.53 lb

LAMPING

INPUT VOLTAGE

**BULB** : 1 x 60W Incandescent E26 Medium, 60W Total